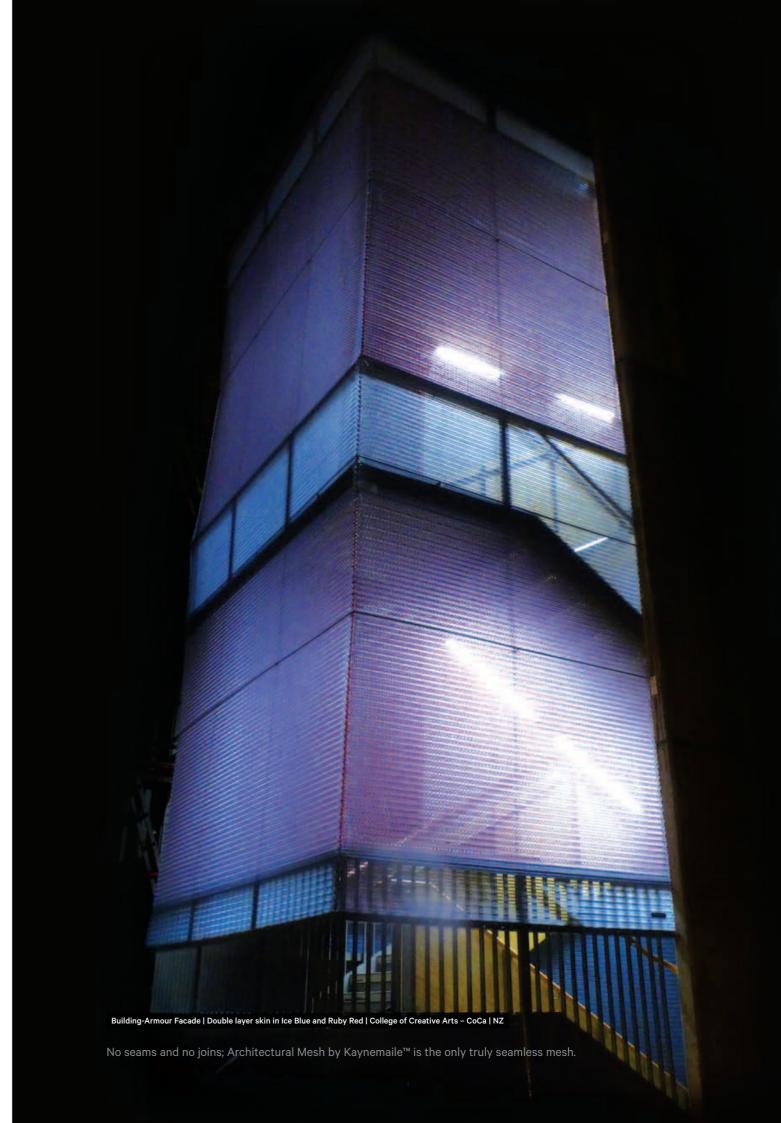

### $\textbf{Exterior} - \textbf{Building-Armour}^{\text{\tiny{TM}}}$

Single-sheet solutions for façade cladding, rain and wind screening, solar shading and safety-from-falling balustrading for exterior high-wear environments.

### **Custom Projects – your project and our product**

Where our Kaynemaile™ or Building-Armour systems don't suit, we can offer you a bespoke solution by either customising our standard range, or providing a new tailored solution. It's all possible.

We have the technical and manufacturing skills to produce cost-effective, one-off solutions unique to your project, you just need to ask.

5 Solutions