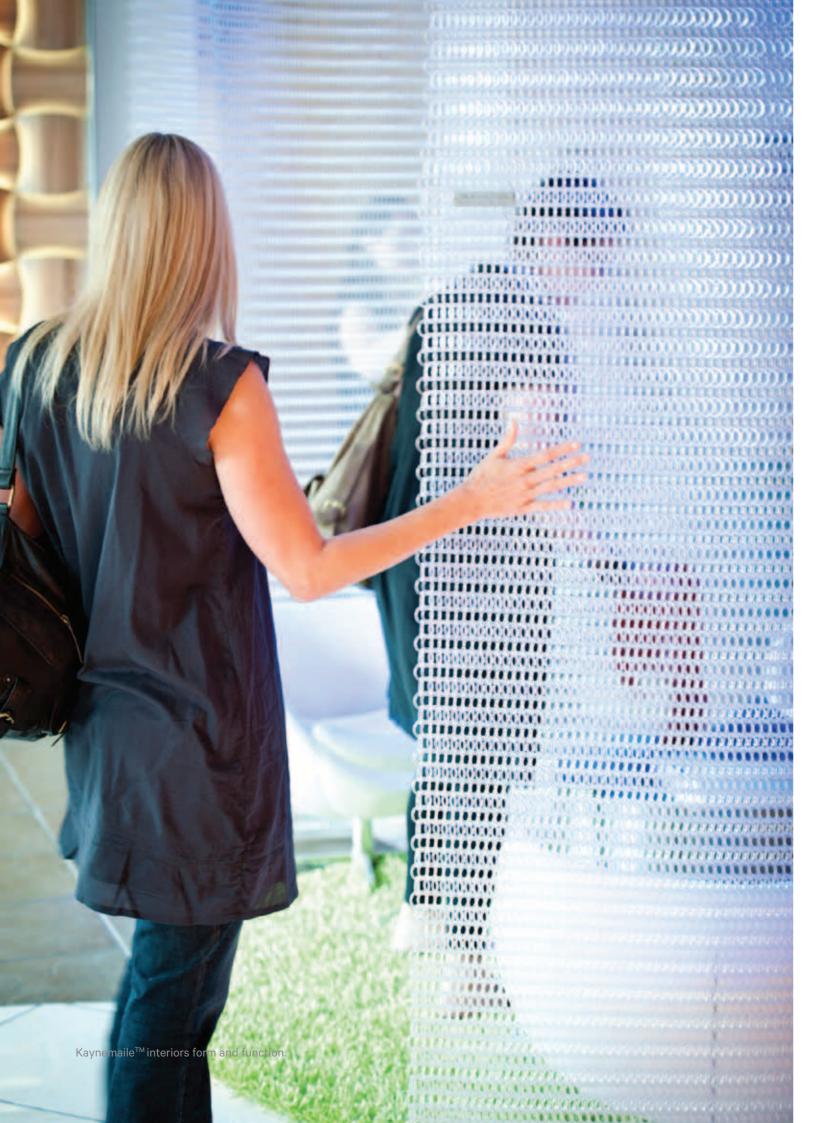

### Interior - Kaynemaile™ Screens

Free-hanging, fixed-tension or operable dividers for interior environments which are suitable for fixed security screening, free-hanging partitions, feature walls, privacy screening, open-plan office division and safety-from-falling on stairs, lift shafts or mezzanines.