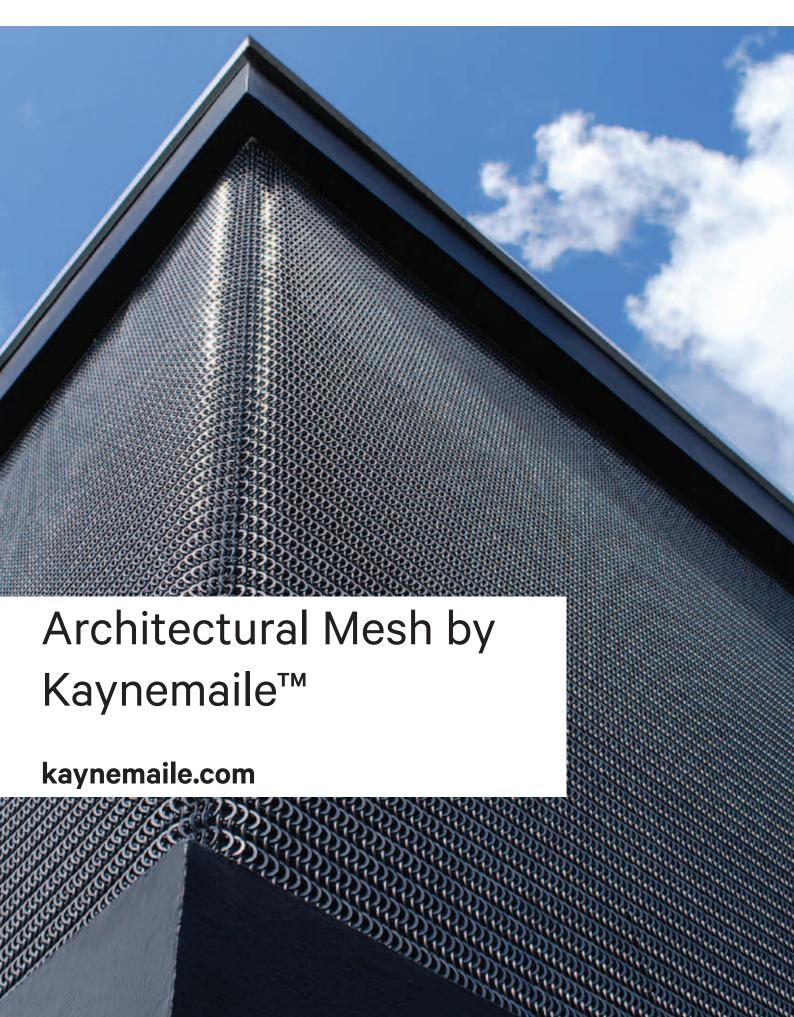

# Architectural Mesh by Kaynemaile™

Our seamless mesh offers structural performance by using engineering grade polycarbonates, making the mesh suitable for extremely high-wear environments such as schools, airports, bars and public spaces; it has even been tested as a shark net.

### Material

The Kaynemaile™ seamless mesh is based on a traditional European chainmail assembly and produced via a continuous injection moulding process, forming a 3D impact-absorbing structure made up of solid rings with no joins or seams.

### $\textbf{Exterior} - \textbf{Building-Armour}^{\text{\tiny{TM}}}$

Single-sheet solutions for façade cladding, rain and wind screening, solar shading and safety-from-falling balustrading for exterior high-wear environments.